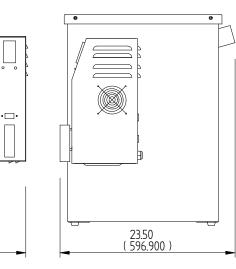

#### Installation

Install in a location with at least 12 inches/305mm of clearance around all sides. and 48 inches/I.2m over the top. The space used for of the system should be level.

Dimensions = inches (mm)