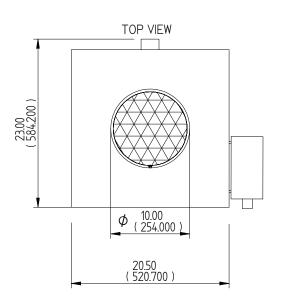

#### Installation

Install in a location with at least 12 inches/305mm of clearance around all sides. and 48 inches/I.2m over the top. The space used for of the system should be level.

Dimensions = inches (mm)